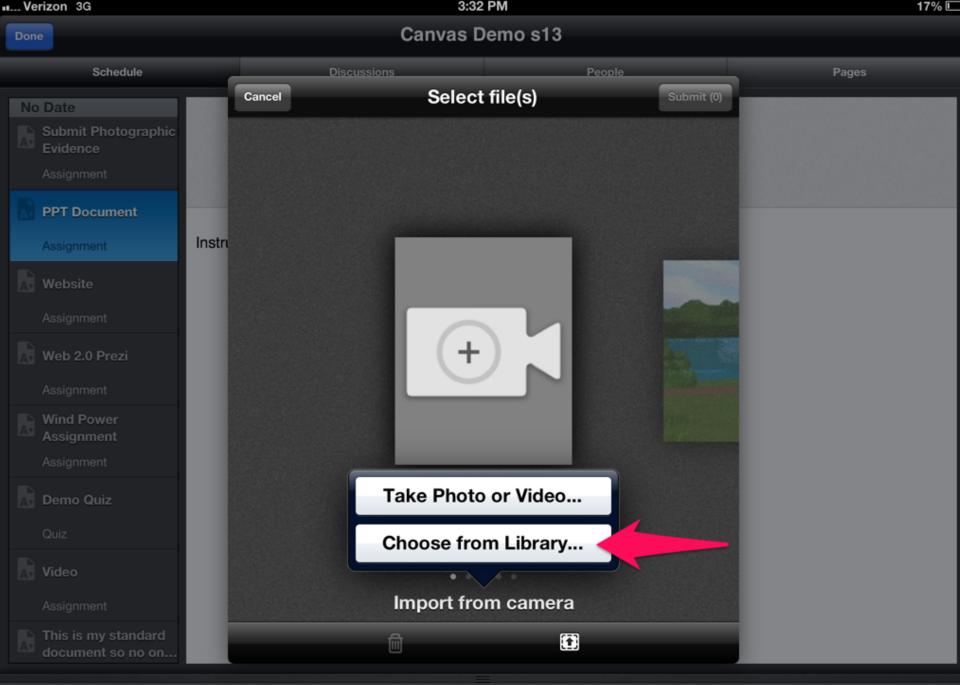

|             |               |       |  |  |







A+

Verizon 3G

3:32 PM

17% 🗉

## Canvas Demo s13



Verizon 3G

3:32 PM

Canvas Demo s13

17% 🗉







..... Verizon 3G

3:33 PM

17% 🗖

## Canvas Demo s13







.... Verizon 3G

3:33 PM

16% 🗔